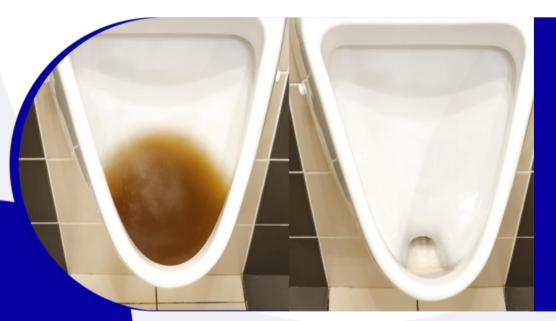

### Toilet Bowl Cleaner

Pack size: 5L, 1L & 500mL

Quick action formula –10 mins

Removes tough stains and prevents stain build-up

Urinal

Toilet Bowl