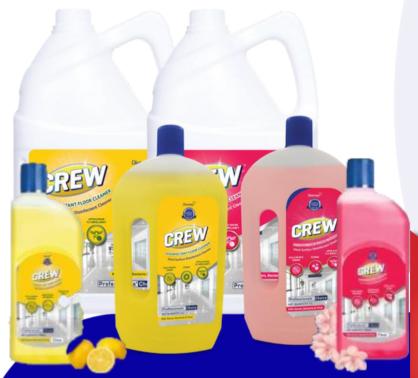

### Disinfectant Floor Cleaner

Pack Size: 5L,1L & 500mL

Kills 99.9% bacteria

Effectively disinfects

Tables

Floors

Tubs

Sinks

Tiles

Fittings