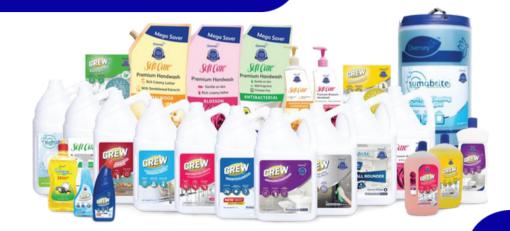

#### **CLEANING CHEMICALS**

MOPS & TOOLS

**EQUIPMENT & MACHINES\*** 

Specially formulated to simplify professional cleaning challenges

For Simplified Professional Cleaning

### Disinfectant Floor Cleaner

Pack Size: 5L,1L & 500mL

Kills 99.9% bacteria

Effectively disinfects

Tables

Floors

Tubs

Sinks

### High Gloss Marble Polish

Long lasting shine

Builds slip-resistance

Jura Limestone Floor

Jaisalmer Stone

Pack Size: 1.25Kg

### Bathroom Cleaner and Descaler

Pack size: 5L & 1L

Deodorize

Removes stubborn stains and tough scales

Tubs

Sinks

Tiles

**Fittings** 

### Concentrated Glass Cleaner

Pack size: 5L

Pleasant fragrance

Glass Table Tops

Window Glasses

 $\mathsf{TV}$ 

### Toilet Bowl Cleaner

Pack size: 5L, 1L & 500mL

Quick action formula –10 mins

Removes tough stains and prevents stain build-up

Urinal

Toilet Bowl

### Furniture Cleaner and Maintainer

Tables

Chairs

Nameplates, Brass Handles

Pack size: 5L

Protects Wooden surface

Pleasant fragrance

### Stainless Steel Cleaner and Polish

Doors

Equipment

Lift Doors

Railings

Counters

No residual smell

Triple Action Formula -Cleans, Shines & Protects

### Room Freshener and Deodorizer

Guestrooms

Banquet Halls

Office Rooms

Washrooms

Quick action removes odour quickly

Pack size: 5L

#### Multi-Surface Crème Cleanser

Ideal for surfaces such as porcelain, ceramic, stainless steel, chrome, marble

Gentle on fittings

Removes stubborn spots, build-ups & scuff marks

Tiles

Sinks

Taps

Showerheads

### All Purpose Cleaner

Pack Size: 500ml & 750ml

Quick action formula

Removes stubborn stains

minated

Laminated Furniture

Kitchen Cabinets

Window Glasses

### **Urinal Screen**

Neutralizes odour

Economical for effective odor control

Pack Size: Available in pack of 5 screens

Personal Care Solutions from a Globally Trusted Brand

### Rinse Free Hand Sanitizer

Pack Size: 500 ml

### Antibacterial Handwash

Pack Size: Available in 250mL pump, 750mL refill pack & 5L

No harmful Triclosan

Gentle on hands

### Premium Blossom Handwash

Pack Size: Available in 250mL pump, 750mL refill pack & 5L

Pleasantly perfumed

Gentle on hands

Hands

### Sandalwood Handwash

Pack Size: Available in 250mL pump, 750mL refill pack & 5L

Pleasantly perfumed

Gentle on hands

Your Kitchen's Hygiene all-Rounder

### Concentrated Dishwash Liquid Gel

Pack Size: 500ml

Streak-free cleaning

Easy to use pack

Removes Stubborn Stains

Dishes

Cutlery

Pots

### Concentrated Dishwash Liquid Detergent

Pack Size: 5l

Easy to use pack

Removes Stubborn Stains

Dishes

Cutlery

Pots

Pans

### Degreaser and Heavy Duty Cleaner

Pack Size: 51

No residual smell

Removes heavy oil & greasy deposits

Chimney

Floors

Pots and Pans

### Grill and Oven Cleaner

Ovens

Grills

Fryers

Hot-plates

Pack Size: 5l

Handwash Dishwash

Ceramic Cleaner

### Multipurpose Cleaning Concentrate Liquid

Pack Size: 25l

Gentle on hands

Value for Money

Multipurpose cleaning for all requirements

Floor Wash

### All Rounder 4 in 1 Kitchen Cleaner

Pack Size: 5l

Soft on metal, tough on stains

One product for all kitchen cleaning needs

Dishwash

Ceramic Cleaner

Hard Surface Cleaning Kitchen Floor Cleaner