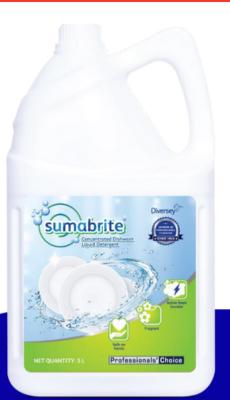

### Concentrated Dishwash Liquid Detergent

Pack Size: 5l

Easy to use pack

Removes Stubborn Stains

Dishes

Cutlery

Pots

Pans