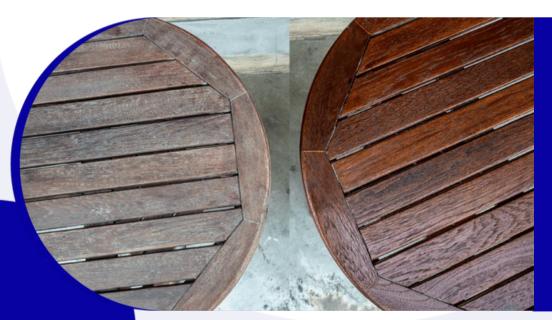

### Furniture Cleaner and Maintainer

Tables

Chairs

Nameplates, Brass Handles

Pack size: 5L

Protects Wooden surface

Pleasant fragrance