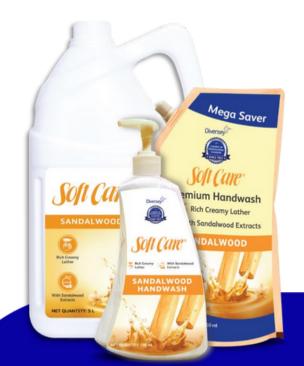

### Sandalwood Handwash

Pack Size: Available in 250mL pump, 750mL refill pack & 5L

Pleasantly perfumed

Gentle on hands

Your Kitchen's Hygiene all-Rounder