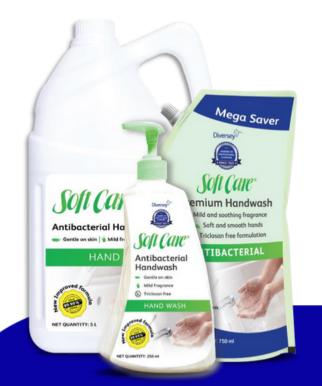

### Antibacterial Handwash

Pack Size: Available in 250mL pump, 750mL refill pack & 5L

No harmful Triclosan

Gentle on hands