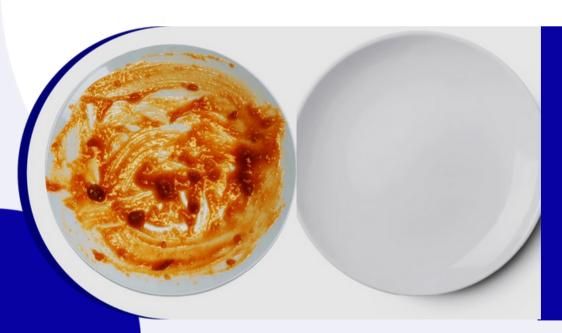

### Concentrated Dishwash Liquid Detergent

Pack Size: 5l

Easy to use pack

Removes Stubborn Stains

Dishes

Cutlery

Pots

Pans