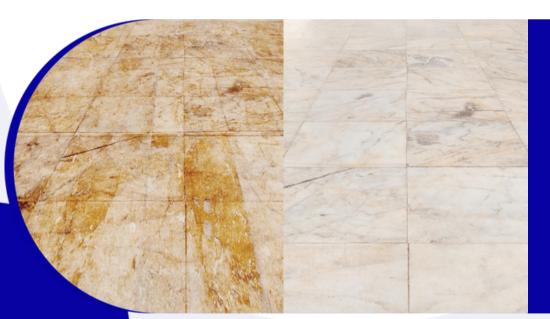

### High Gloss Marble Polish

Long lasting shine

Builds slip-resistance

Jura Limestone Floor

Jaisalmer Stone

Pack Size: 1.25Kg