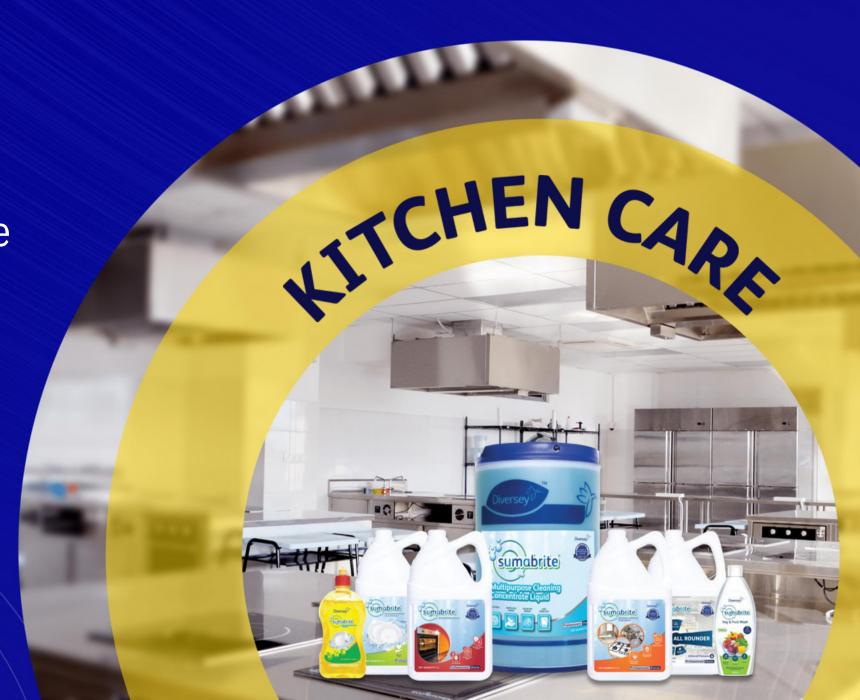

### Sandalwood Handwash

Pack Size: Available in 250mL pump, 750mL refill pack & 5L

Pleasantly perfumed

Gentle on hands

Your Kitchen's Hygiene all-Rounder

### Concentrated Dishwash Liquid Gel

Pack Size: 500ml

Streak-free cleaning

Easy to use pack

Removes Stubborn Stains

Dishes

Cutlery

Pots

### Concentrated Dishwash Liquid Detergent

Pack Size: 5l

Easy to use pack

Removes Stubborn Stains

Dishes

Cutlery

Pots

Pans

### Degreaser and Heavy Duty Cleaner

Pack Size: 51

No residual smell

Removes heavy oil & greasy deposits

Chimney

Floors

Pots and Pans

### Grill and Oven Cleaner

Ovens

Grills

Fryers

Hot-plates

Pack Size: 5l

Handwash Dishwash

Ceramic Cleaner

### Multipurpose Cleaning Concentrate Liquid

Pack Size: 25l

Gentle on hands

Value for Money

Multipurpose cleaning for all requirements

Floor Wash

### All Rounder 4 in 1 Kitchen Cleaner

Pack Size: 5l

Soft on metal, tough on stains

One product for all kitchen cleaning needs

Dishwash

Ceramic Cleaner

Hard Surface Cleaning Kitchen Floor Cleaner