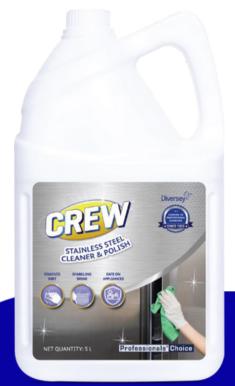

### Stainless Steel Cleaner and Polish

Doors

Equipment

Lift Doors

Railings

Counters

No residual smell

Triple Action Formula -Cleans, Shines & Protects

Pack size: 5L