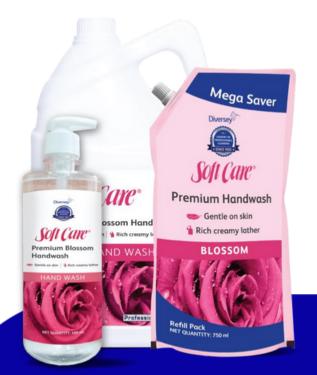

### Premium Blossom Handwash

Pack Size: Available in 250mL pump, 750mL refill pack & 5L

Pleasantly perfumed

Gentle on hands

Hands