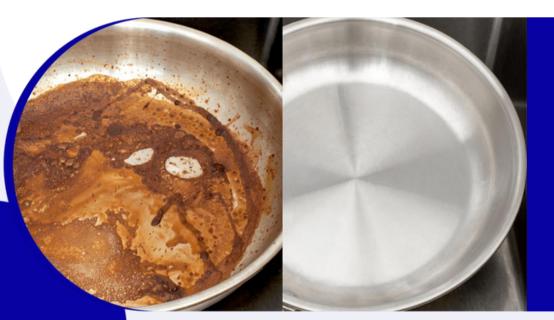

### Concentrated Dishwash Liquid Detergent

Pack Size: 5l

Easy to use pack

Removes Stubborn Stains

Dishes

Cutlery

Pots

Pans