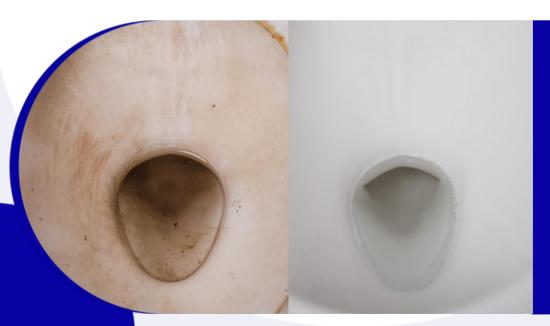

### Toilet Bowl Cleaner

Pack size: 5L, 1L & 500mL

Quick action formula –10 mins

Removes tough stains and prevents stain build-up

Urinal

Toilet Bowl