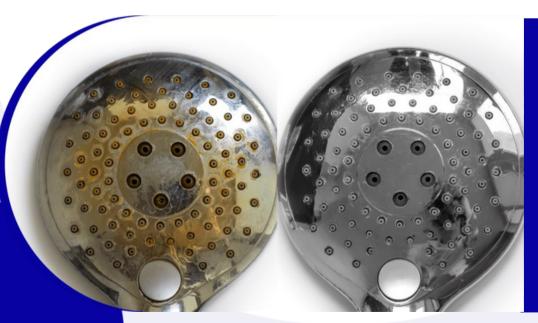

#### Multi-Surface Crème Cleanser

Ideal for surfaces such as porcelain, ceramic, stainless steel, chrome, marble

Gentle on fittings

Removes stubborn spots, build-ups & scuff marks

Tiles

Sinks

Taps

Showerheads

Towel Handle

Pack Size: 500ml