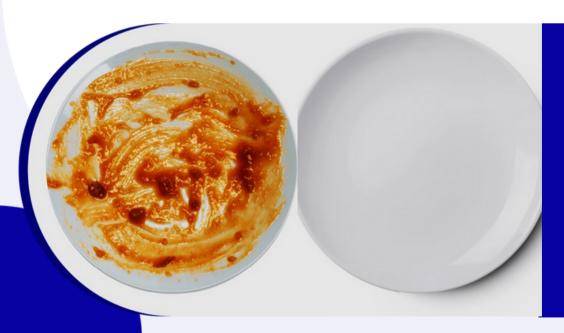

### Concentrated Dishwash Liquid Detergent

Pack Size: 5l

Easy to use pack

Removes Stubborn Stains

Dishes

Cutlery

Pots

Pans