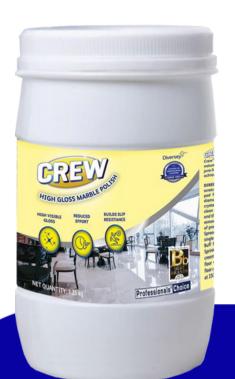

### High Gloss Marble Polish

Long lasting shine

Builds slip-resistance

Jura Limestone Floor

Jaisalmer Stone

Pack Size: 1.25Kg