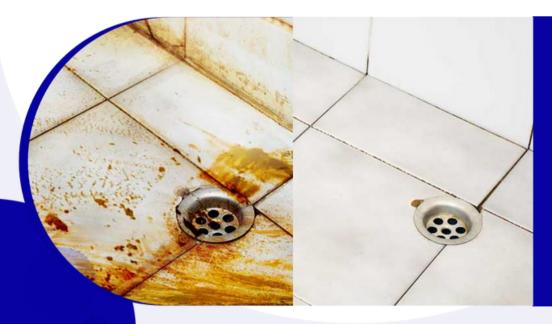

### Bathroom Cleaner and Descaler

Pack size: 5L & 1L

Deodorize

Removes stubborn stains and tough scales

Tubs

Sinks

Tiles

**Fittings** 

#### Multi-Surface Crème Cleanser

Ideal for surfaces such as porcelain, ceramic, stainless steel, chrome, marble

Gentle on fittings

Removes stubborn spots, build-ups & scuff marks

Tiles

Sinks

Taps

Showerheads