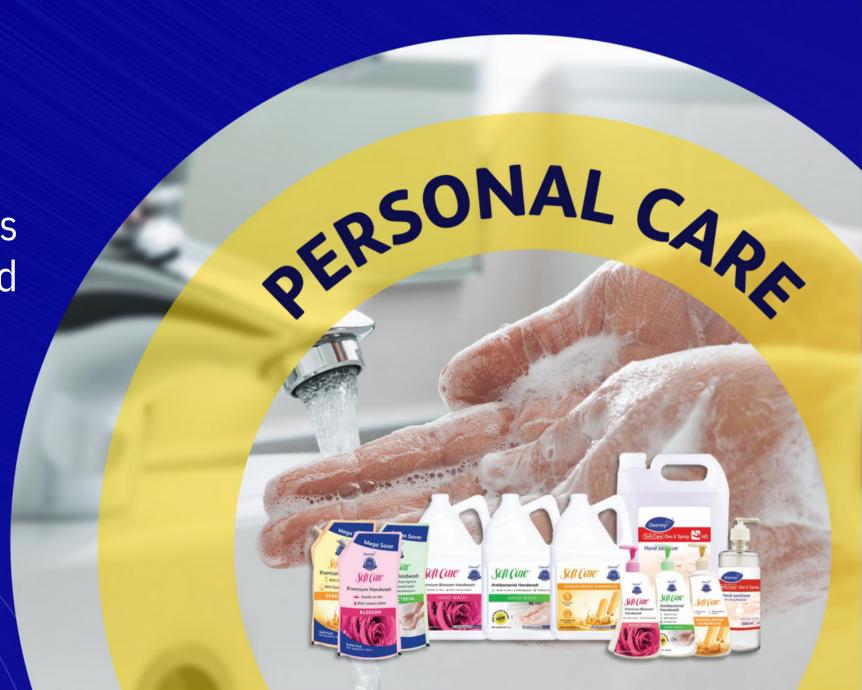

### **Urinal Screen**

Neutralizes odour

Economical for effective odor control

Pack Size: Available in pack of 5 screens

Personal Care Solutions from a Globally Trusted Brand