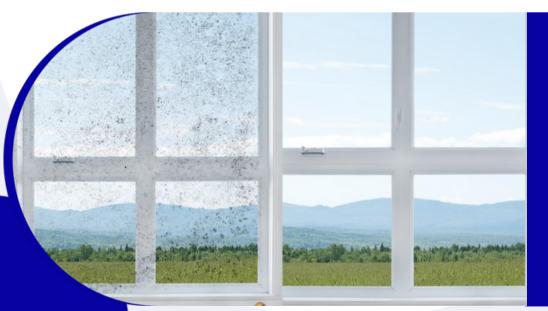

### Concentrated Glass Cleaner

Pack size: 5L

Pleasant fragrance

Glass Table Tops

Window Glasses

 $\mathsf{TV}$ 