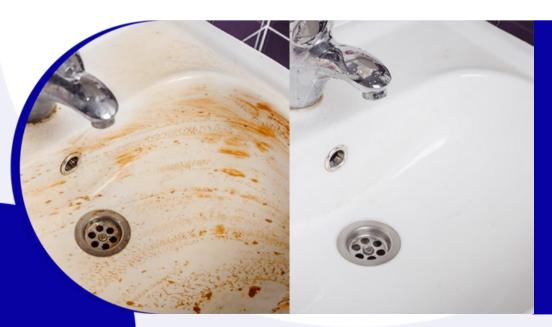

### Bathroom Cleaner and Descaler

Pack size: 5L & 1L

Deodorize

Removes stubborn stains and tough scales

Tubs

Sinks

Tiles

**Fittings** 