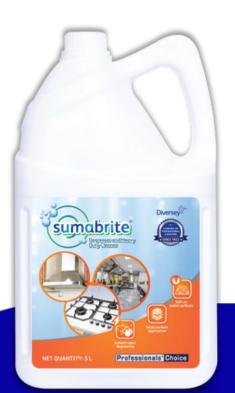

### Concentrated Dishwash Liquid Detergent

Pack Size: 5l

Easy to use pack

Removes Stubborn Stains

Dishes

Cutlery

Pots

Pans